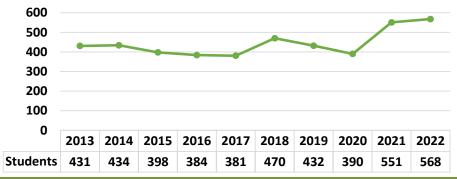

# Licensed Practical Nurses (LPNs)

2022 South Dakota Nursing Education Data

## **Student Enrollment**

A total of **429** open seats were available; **512** applicants were qualified to fill a seat; **350** (68%) accepted and enrolled; leaving **79** (18%) seats vacant.



#### **Enrollment Trend: New & Continuing Students**



### **Student Demographics**

89% were SD residents77% were 30 years or younger91% were female84% were Caucasian

5% were American Indian

## **Graduates**

**92%** of PN graduates were residents of South Dakota **94%** of PN graduates were licensed in South Dakota

| Practical Nurse Program          | Graduates<br>Produced | Total<br>Licensed | Licensed in SD | % Licensed in SD |
|----------------------------------|-----------------------|-------------------|----------------|------------------|
| Lake Area Technical College      | 61                    | 59                | 59             | 100%             |
| Mitchell Technical College       | 22                    | 23                | 23             | 100%             |
| Presentation College             | 3                     | 2