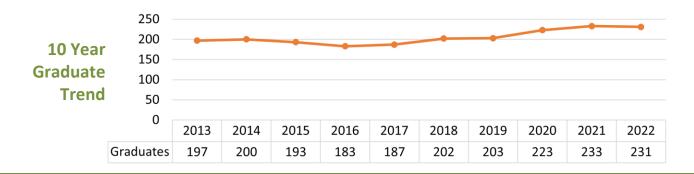

## **Graduates**

**92%** of PN graduates were residents of South Dakota **94%** of PN graduates were licensed in South Dakota

| Practical Nurse Program          | Graduates<br>Produced | Total<br>Licensed | Licensed in SD | % Licensed in SD |
|----------------------------------|-----------------------|-------------------|----------------|------------------|
| Lake Area Technical College      | 61                    | 59                | 59             | 100%             |
| Mitchell Technical College       | 22                    | 23                | 23             | 100%             |
| Presentation College             | 3                     | 2                 | 2              | 100%             |
| Sinte Gleska University          | 5                     | 3                 | 3              | 100%             |
| Sisseton Wahpeton College        | 0                     | 2                 | 2              | 100%             |
| Southeast Technical College      | 88                    | 89                | 83             | 93.2%            |
| Western Dakota Technical College | 52                    | 52                | 45             | 86.5%            |
| Total:                           | 231                   | 230               | 217            | 94.3%            |