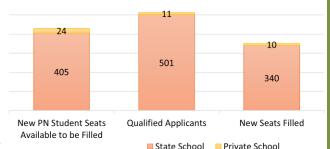

## **Student Enrollment**

A total of **429** open seats were available; **512** applicants were qualified to fill a seat; **350** (68%) accepted and enrolled; leaving **79** (18%) seats vacant.