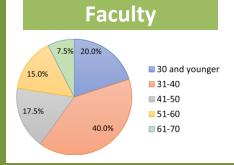

### **Student Demographics**

89% were SD residents77% were 30 years or younger91% were female84% were Caucasian

5% were American Indian